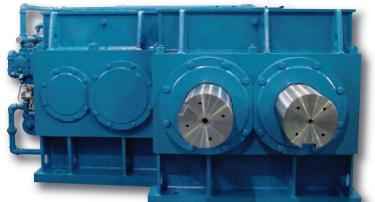

- Offered in Single thru Quad Reduction
- Fabricated Steel Housing
- 5 to 10,000 HP
- Up to 5.0 million in-lbs. of output torque

Double Reduction Parallel Shaft Drive: 20 HP @ 1750 RPM; 15.5:1 Ratio; 10,856 in-lbs. O.T.

Triple Reduction Right Angle Bevel Drive: 100 HP @ 1750 RPM; 45.54:1 Ratio; 164,000 in-lbs. O.T.

**Triple Reduction Parallel Shaft Drive (T-750):** 16.6 HP @ 675 RPM; 60:1 Ratio; 92,997 in-lbs. O.T.

Flattener Drive (5 Shafts): 75 HP @ 547 RPM; 1.00:1 Ratio; 2,000 in-lbs. O.T./Shaft.