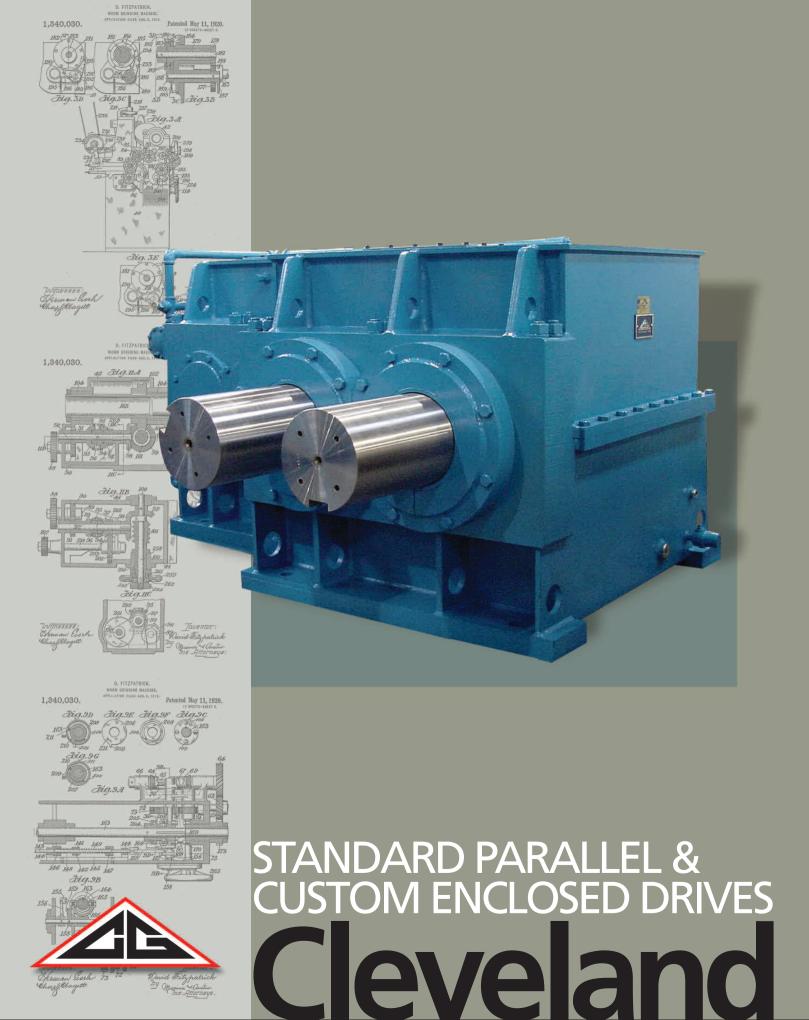

# STANDARD PARALLEL & RIGHT ANGLE PARALLEL

Cleveland Gear has been producing open gearing for over 100 years. We were the first company in the U.S. to manufacture worm gearing for mass production. Today Cleveland Gear is recognized in the industry as the leader in gearing and enclosed drives. We have designed and produced custom gearing for industries such as:

- Steel Producing and Processing
- Rubber Products
- Mineral Processing
- Movable Bridges
- Material Bridges
- Overhead Cranes
- Material Handling

Cleveland Gear offers standard parallel shaft and helical-bevel right angle parallel shaft drives.

- Offered in Single thru Quad Reduction
- Fabricated Steel Housing
- 5 to 10,000 HP
- Up to 5.0 million in-lbs. of output torque

Double Reduction Parallel Shaft Drive: 20 HP @ 1750 RPM; 15.5:1 Ratio; 10,856 in-lbs. O.T.