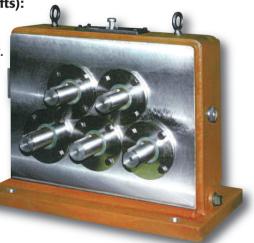

Triple Reduction Right Angle Bevel Drive: 100 HP @ 1750 RPM; 45.54:1 Ratio; 164,000 in-lbs. O.T.

**Triple Reduction Parallel Shaft Drive (T-750):** 16.6 HP @ 675 RPM; 60:1 Ratio; 92,997 in-lbs. O.T.

Flattener Drive (5 Shafts): 75 HP @ 547 RPM; 1.00:1 Ratio; 2,000 in-lbs. O.T./Shaft.