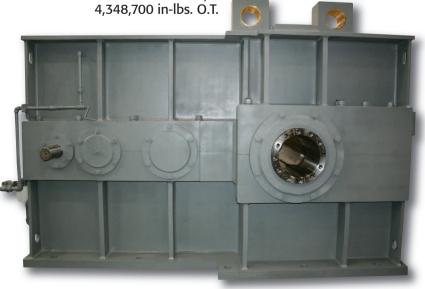

**Two Speed Reel Drive:** 600 HP @ 500/1500 RPM; 20:1 & 50:1 Ratios; 4,348,700 in-lbs. O.T.

**Rubber Mill Drive:** 4,000 HP @ 900 RPM; 15.42:1 Ratio; 3,000,000 in-lbs. per output shaft; 22.26" Low Speed Centers. Uncoiler & Recoiler