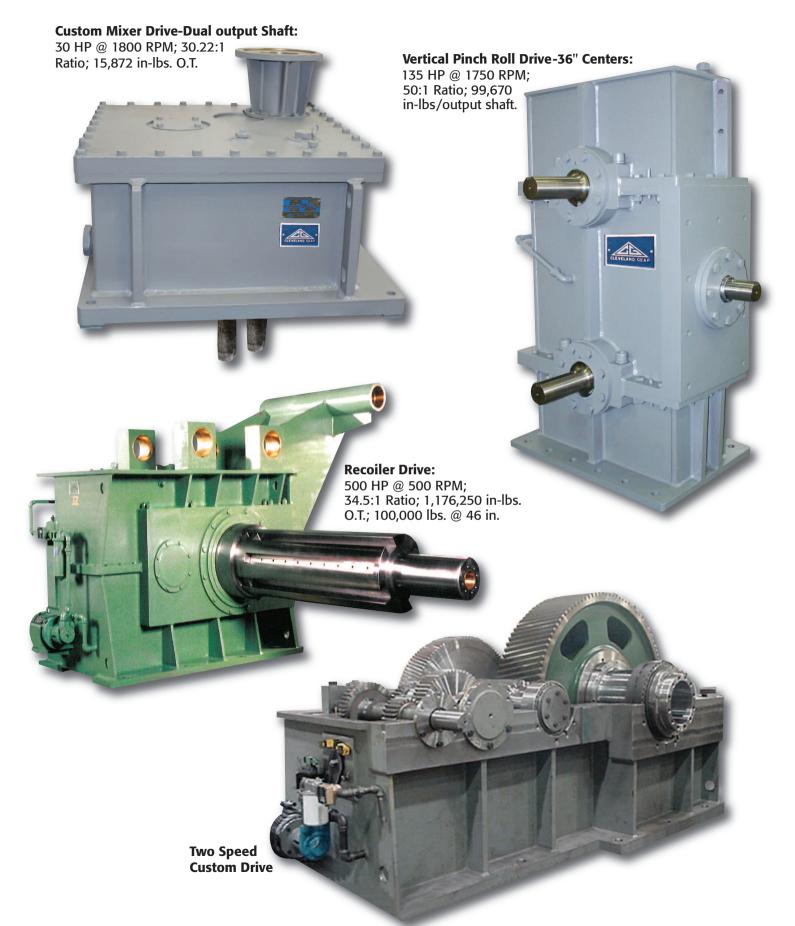

- Multi-speed Drives (2,3, & 4 Speed)
- Flatteners
- Leveler Drives
- Rubber Mills
- Screw Down
- Horizontal Pinch Rolls
- Vertical Pinch Rolls
- Transfer Car
- Accumulator
- Slitters
- Cooling Bed Transfer
- Crane Bridge Drives
- Trolley Drives

**Recoiler Drive:** 30 HP @ 83.6 RPM; 7.41:1 Ratio; 217,000 in-lbs. O.T.

Two Speed Custom Drive-Pneumatically Shifted

> **Compactor Drive:** 150 HP @ 1800 RPM; 38.76:1 Ratio; 134,400 in-lbs. per output shaft; 24" Low Speed Centers.