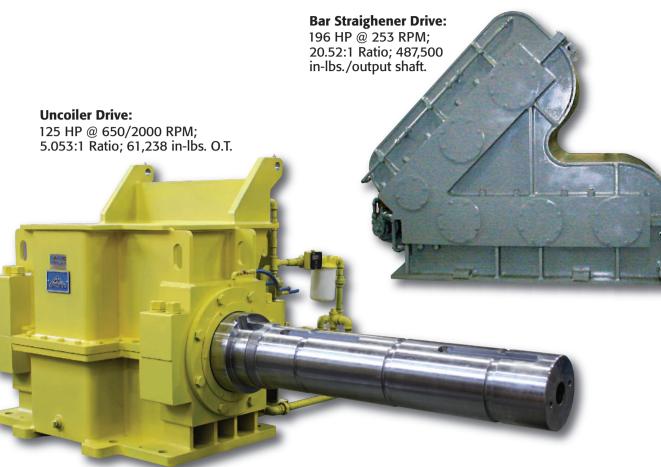

- Multi-speed Drives (2,3, & 4 Speed)
- Flatteners
- Leveler Drives
- Rubber Mills
- Screw Down
- Horizontal Pinch Rolls
- Vertical Pinch Rolls
- Transfer Car
- Accumulator
- Slitters
- Cooling Bed Transfer
- Crane Bridge Drives
- Trolley Drives

-

**Two Speed Reel Drive:** 730 HP @ 360/1440 RPM; 5.07:1 & 10.15:1 Ratios; 1,332,000 in-lbs. O.T. **Recoiler Drive:** 100 HP @ 500/2000 RPM; 16.05:1 Ratio; 201,600 in-lbs. O.T.

Stub Uncoiler Drive: 180 HP @ 500 RPM; 55:1 Ratio; 1,247,800 in-lbs. O.T.; 53,000 lbs @ 20 in.