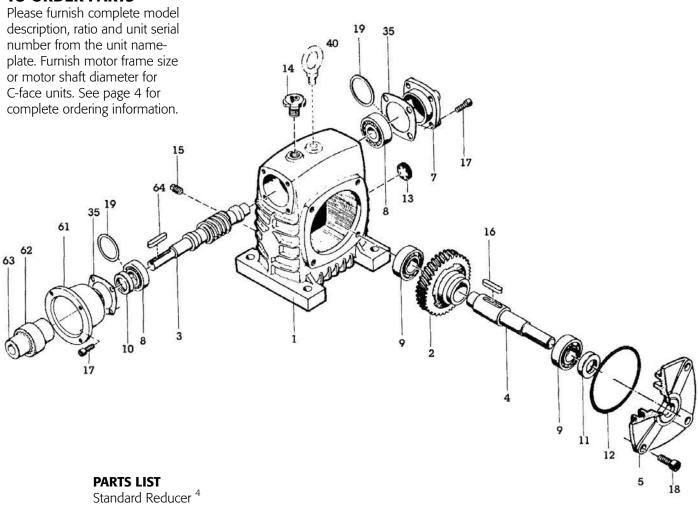

## WORM TOP (wt & wtc/u & uc)

## **TO ORDER PARTS**

| NIA | DADT | DESCR | IDTION |
|-----|------|-------|--------|
|     |      |       |        |

## No. PART DESCRIPTION

| NO. I ART DESCRIPTION |                                                  | 140. | NO. 17 IKI DESCRII HON                           |  |
|-----------------------|--------------------------------------------------|------|--------------------------------------------------|--|
| 1.                    | Housing                                          | 15.  | Plug, Drain                                      |  |
| 2.                    | Gear, Worm or Worm Wheel                         | 16.  | Key, Worm Gear & Shaft                           |  |
| 3.                    | Wormshaft                                        | 17.  | Cap Screw, High Speed Cover                      |  |
| 4.                    | Shaft, Output                                    | 18.  | Cap Screw, Low Speed Cover                       |  |
| 5.                    | Cover, Low Speed                                 | 19.  | Shim, High Speed Bearing                         |  |
| 6.                    | Cover, High Speed, Open (not shown) <sup>1</sup> | 20.  | Shim, Low Speed Bearing (not shown) <sup>2</sup> |  |
| 7.                    | Cover, High Speed, Closed                        | 35.  | Gasket, High Speed Cover                         |  |
| 8.                    | Bearing, High Speed                              | 40.  | Eye Bolt (Sizes 100 to 225 only)                 |  |
| 9.                    | Bearing, Low Speed                               | 61.  | Flange, Motor Mounting Adapter <sup>1</sup>      |  |
| 10.                   | Oil Seal, High Speed                             | 62.  | Reducer Coupling Half (WTC)                      |  |
| 11.                   | Oil Seal, Low Speed                              | 63.  | Motor Coupling Half (WTC)                        |  |
| 12.                   | O-ring                                           | 64.  | Input Key                                        |  |
| 13.                   | Gauge, Oil Level                                 | 65.  | Output Shaft Key (not shown)                     |  |
|                       |                                                  |      |                                                  |  |

14. Plug, Oil Filter